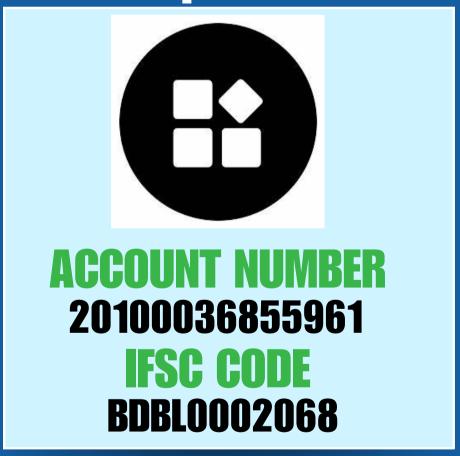

# MARNINGII

Please be informed that our company does not accept cash payments. We kindly request all payments to be made directly into our bank account. This policy ensures a secure and convenient transaction process for all our customers. Below are the details of our account for transactions.

### ACCOUNT DETAILS

Please make sure to transfer the payment to the correct account based on the details provided, and kindly share a screenshot of the transaction once it's completed.

Note: If payment is transferred to any account other than the specified one, we will not be responsible for any refund.