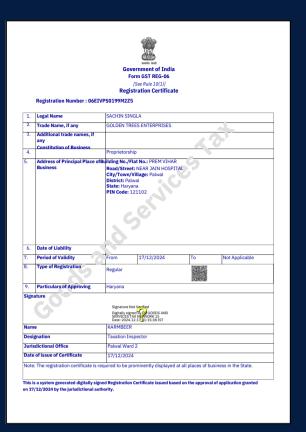

## GST CERTIFICATE

- Golden Trees operates with full compliance under the Goods and Services Tax (GST) framework, reflecting its commitment to transparency, legality, and professionalism in all business transactions. The GST certificate serves as a mark of the company's registration under the Indian tax system, enabling it to conduct business responsibly and efficiently.
- Golden Trees' GST registration underscores its ethical approach to business operations, ensuring trust and reliability for all its clients